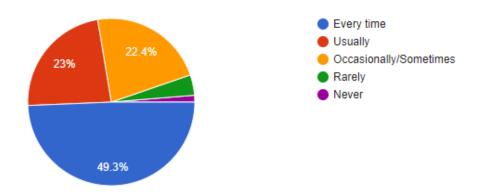

## STUDENT SATISFACTION SURVEY QUESTIONNAIRE ON TEACHING LEARNING PROCESS

| 1. How much of the syllabus was covered in the class?           |
|-----------------------------------------------------------------|
| $\Box 4 - 85 \text{ to } 100\%$                                 |
| $\square$ 3 – 70 to 84%                                         |
| $\square 2 - 55$ to 69%                                         |
| $\Box$ 1–30 to 54%                                              |
| □ 0 –Below 30%                                                  |
| 2. How well did the teachers prepare for the classes?           |
| ☐ 4 –Thoroughly                                                 |
| ☐ 3 – Satisfactorily                                            |
| $\square$ 2 – Poorly                                            |
| $\square$ 1 – Indifferently                                     |
| $\square$ 0 – Won't teach at all                                |
| 3. How well were the teachers able to communicate?              |
| ☐ 4 – Always effective                                          |
| $\square$ 3 – Sometimes effective                               |
| ☐ 2 – Just satisfactorily                                       |
| ☐ 1 – Generally ineffective                                     |
| □ 0− Very poor communication                                    |
| 4. The teacher's approach to teaching can best be described as  |
| 4– Excellent                                                    |
| □ 3 – Very good                                                 |
| $\square$ 2 – Good                                              |
| □ 1 – Fair                                                      |
| □ 0– Poor                                                       |
| 5. Fairness of the internal evaluation process by the teachers. |
| ☐ 4 – Always fair                                               |
| ☐ 3 – Usually fair                                              |
| ☐ 2 – Sometimes unfair                                          |
| □ 1 – Usually unfair                                            |
| □ 0– Unfair                                                     |
| 6. Was your performance in assignments discussed with you?      |
| ☐ 4 – Every time                                                |