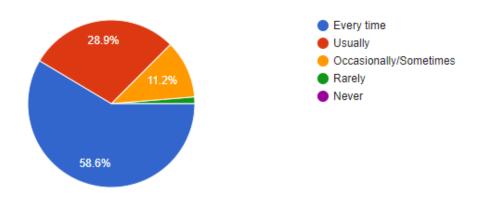

| ☐ 3 – Usually<br>☐ 2 – Occasionally/Sometimes<br>☐ 1 – Rarely                                      |
|----------------------------------------------------------------------------------------------------|
| □ 0− Never                                                                                         |
| 7. The institute takes active interest in promoting internship, student exchange, field visit      |
| opportunities for students.  □ 4 – Regularly                                                       |
| □ 3 – Often                                                                                        |
| □ 2 – Sometimes                                                                                    |
| □ 1 – Rarely                                                                                       |
| □ 0– Never                                                                                         |
| 8. The teaching and mentoring process in your institution facilitates you in cognitive, social and |
| emotional growth.                                                                                  |
| ☐ 4 – Significantly                                                                                |
| □ 3 – Very well                                                                                    |
| ☐ 2 – Moderately                                                                                   |
| □ 1 – Marginally                                                                                   |
| □ 0– Not at all                                                                                    |
| 9. The institution provides multiple opportunities to learn and grow.                              |
| 4 – Strongly agree                                                                                 |
| □ 3 – Agree                                                                                        |
| □ 2 – Neutral                                                                                      |
| □ 1 – Disagree                                                                                     |
| □ 0- Strongly disagree                                                                             |
| 10. Teachers inform you about your expected competencies, course outcomes and programme            |
| outcomes.  — 4 – Every time                                                                        |
| ☐ 3 – Usually                                                                                      |
| □ 2– Occasionally/Sometimes                                                                        |
| ☐ 1 – Rarely                                                                                       |
| □ 0– Never                                                                                         |
| 11. Your mentor does a necessary follow-up with an assigned task to you.                           |
| □ 4 – Every time                                                                                   |
| $\square$ 3 – Usually                                                                              |
| □ 2 – Occasionally/Sometimes                                                                       |
| □ 1 – Rarely                                                                                       |
| $\square$ 0 – I don't have a mentor                                                                |
| 12. The teachers illustrate the concepts through examples and applications.                        |
| 4 – Every time                                                                                     |
| $\square$ 3 – Usually                                                                              |
| 2 – Occasionally/Sometimes                                                                         |
| □ 1− Rarely                                                                                        |
| $\square 0 - \text{Never}$                                                                         |
| 13. The teachers identify your strengths and encourage you with providing right level of           |
| challenges.                                                                                        |
| $\Box$ 4 – Fully                                                                                   |