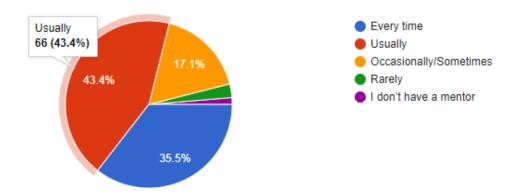

| ☐ 3 – Usually<br>☐ 2 – Occasionally/Sometimes<br>☐ 1 – Rarely                                      |
|----------------------------------------------------------------------------------------------------|
| □ 0− Never                                                                                         |
| 7. The institute takes active interest in promoting internship, student exchange, field visit      |
| opportunities for students.  □ 4 – Regularly                                                       |
| □ 3 – Often                                                                                        |
| □ 2 – Sometimes                                                                                    |
| □ 1 – Rarely                                                                                       |
| □ 0– Never                                                                                         |
| 8. The teaching and mentoring process in your institution facilitates you in cognitive, social and |
| emotional growth.                                                                                  |
| ☐ 4 – Significantly                                                                                |
| □ 3 – Very well                                                                                    |
| ☐ 2 – Moderately                                                                                   |
| □ 1 – Marginally                                                                                   |
| □ 0– Not at all                                                                                    |
| 9. The institution provides multiple opportunities to learn and grow.                              |
| 4 – Strongly agree                                                                                 |
| □ 3 – Agree                                                                                        |
| □ 2 – Neutral                                                                                      |
| □ 1 – Disagree                                                                                     |
| □ 0- Strongly disagree                                                                             |
| 10. Teachers inform you about your expected competencies, course outcomes and programme            |
| outcomes.  — 4 – Every time                                                                        |
| ☐ 3 – Usually                                                                                      |
| □ 2– Occasionally/Sometimes                                                                        |
| ☐ 1 – Rarely                                                                                       |
| □ 0– Never                                                                                         |
| 11. Your mentor does a necessary follow-up with an assigned task to you.                           |
| □ 4 – Every time                                                                                   |
| $\square$ 3 – Usually                                                                              |
| □ 2 – Occasionally/Sometimes                                                                       |
| □ 1 – Rarely                                                                                       |
| $\square$ 0 – I don't have a mentor                                                                |
| 12. The teachers illustrate the concepts through examples and applications.                        |
| 4 – Every time                                                                                     |
| $\square$ 3 – Usually                                                                              |
| 2 – Occasionally/Sometimes                                                                         |
| □ 1− Rarely                                                                                        |
| $\square 0 - \text{Never}$                                                                         |
| 13. The teachers identify your strengths and encourage you with providing right level of           |
| challenges.                                                                                        |
| $\Box$ 4 – Fully                                                                                   |