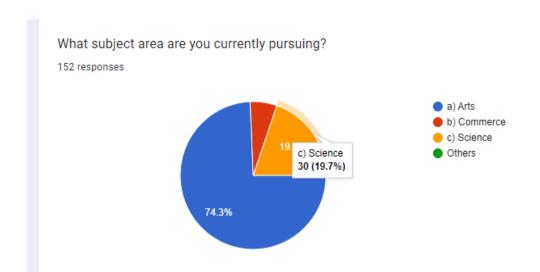

#### STUDENT SATISFACTION SURVEY

The college conducted a student satisfaction survey on teaching-learning and assessment to help the institution improve the quality of higher education. The students were given to respond to all questions in the following format with their sincere efforts and thoughts. A common Google form link was circulated and accordingly 152 students responded. The form contains the following mandatory questions.