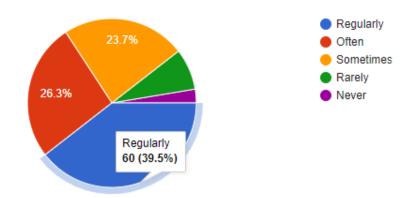

| ☐ 3 – Usually<br>☐ 2 – Occasionally/Sometimes<br>☐ 1 – Rarely                                      |
|----------------------------------------------------------------------------------------------------|
| □ 0− Never                                                                                         |
| 7. The institute takes active interest in promoting internship, student exchange, field visit      |
| opportunities for students.  □ 4 – Regularly                                                       |
| □ 3 – Often                                                                                        |
| □ 2 – Sometimes                                                                                    |
| □ 1 – Rarely                                                                                       |
| □ 0– Never                                                                                         |
| 8. The teaching and mentoring process in your institution facilitates you in cognitive, social and |
| emotional growth.                                                                                  |
| ☐ 4 – Significantly                                                                                |
| □ 3 – Very well                                                                                    |
| ☐ 2 – Moderately                                                                                   |
| □ 1 – Marginally                                                                                   |
| □ 0– Not at all                                                                                    |
| 9. The institution provides multiple opportunities to learn and grow.                              |
| 4 – Strongly agree                                                                                 |
| □ 3 – Agree                                                                                        |
| □ 2 – Neutral                                                                                      |
| □ 1 – Disagree                                                                                     |
| □ 0- Strongly disagree                                                                             |
| 10. Teachers inform you about your expected competencies, course outcomes and programme            |
| outcomes.  — 4 – Every time                                                                        |
| ☐ 3 – Usually                                                                                      |
| □ 2– Occasionally/Sometimes                                                                        |
| ☐ 1 – Rarely                                                                                       |
| □ 0– Never                                                                                         |
| 11. Your mentor does a necessary follow-up with an assigned task to you.                           |
| □ 4 – Every time                                                                                   |
| $\square$ 3 – Usually                                                                              |
| □ 2 – Occasionally/Sometimes                                                                       |
| □ 1 – Rarely                                                                                       |
| $\square$ 0 – I don't have a mentor                                                                |
| 12. The teachers illustrate the concepts through examples and applications.                        |
| 4 – Every time                                                                                     |
| $\square$ 3 – Usually                                                                              |
| 2 – Occasionally/Sometimes                                                                         |
| □ 1− Rarely                                                                                        |
| $\square 0 - \text{Never}$                                                                         |
| 13. The teachers identify your strengths and encourage you with providing right level of           |
| challenges.                                                                                        |
| $\Box$ 4 – Fully                                                                                   |