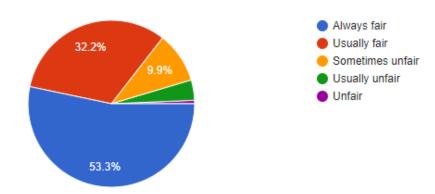

## STUDENT SATISFACTION SURVEY QUESTIONNAIRE ON TEACHING LEARNING PROCESS

| 1. How much of the syllabus was covered in the class?           |
|-----------------------------------------------------------------|
| $\Box 4 - 85 \text{ to } 100\%$                                 |
| $\square$ 3 – 70 to 84%                                         |
| $\square 2 - 55$ to 69%                                         |
| $\Box$ 1–30 to 54%                                              |
| □ 0 –Below 30%                                                  |
| 2. How well did the teachers prepare for the classes?           |
| ☐ 4 –Thoroughly                                                 |
| ☐ 3 – Satisfactorily                                            |
| $\square$ 2 – Poorly                                            |
| $\square$ 1 – Indifferently                                     |
| $\square$ 0 – Won't teach at all                                |
| 3. How well were the teachers able to communicate?              |
| ☐ 4 – Always effective                                          |
| $\square$ 3 – Sometimes effective                               |
| ☐ 2 – Just satisfactorily                                       |
| ☐ 1 – Generally ineffective                                     |
| □ 0− Very poor communication                                    |
| 4. The teacher's approach to teaching can best be described as  |
| 4– Excellent                                                    |
| □ 3 – Very good                                                 |
| $\square$ 2 – Good                                              |
| □ 1 – Fair                                                      |
| □ 0– Poor                                                       |
| 5. Fairness of the internal evaluation process by the teachers. |
| ☐ 4 – Always fair                                               |
| ☐ 3 – Usually fair                                              |
| ☐ 2 – Sometimes unfair                                          |
| □ 1 – Usually unfair                                            |
| □ 0– Unfair                                                     |
| 6. Was your performance in assignments discussed with you?      |
| ☐ 4 – Every time                                                |