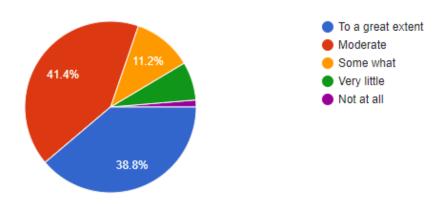

| ☐ 3 – Usually<br>☐ 2 – Occasionally/Sometimes<br>☐ 1 – Rarely                                      |
|----------------------------------------------------------------------------------------------------|
| □ 0− Never                                                                                         |
| 7. The institute takes active interest in promoting internship, student exchange, field visit      |
| opportunities for students.  □ 4 – Regularly                                                       |
| □ 3 – Often                                                                                        |
| □ 2 – Sometimes                                                                                    |
| □ 1 – Rarely                                                                                       |
| □ 0– Never                                                                                         |
| 8. The teaching and mentoring process in your institution facilitates you in cognitive, social and |
| emotional growth.                                                                                  |
| ☐ 4 – Significantly                                                                                |
| □ 3 – Very well                                                                                    |
| ☐ 2 – Moderately                                                                                   |
| □ 1 – Marginally                                                                                   |
| □ 0– Not at all                                                                                    |
| 9. The institution provides multiple opportunities to learn and grow.                              |
| 4 – Strongly agree                                                                                 |
| □ 3 – Agree                                                                                        |
| □ 2 – Neutral                                                                                      |
| □ 1 – Disagree                                                                                     |
| □ 0- Strongly disagree                                                                             |
| 10. Teachers inform you about your expected competencies, course outcomes and programme            |
| outcomes.  — 4 – Every time                                                                        |
| ☐ 3 – Usually                                                                                      |
| □ 2– Occasionally/Sometimes                                                                        |
| ☐ 1 – Rarely                                                                                       |
| □ 0– Never                                                                                         |
| 11. Your mentor does a necessary follow-up with an assigned task to you.                           |
| □ 4 – Every time                                                                                   |
| $\square$ 3 – Usually                                                                              |
| □ 2 – Occasionally/Sometimes                                                                       |
| □ 1 – Rarely                                                                                       |
| $\square$ 0 – I don't have a mentor                                                                |
| 12. The teachers illustrate the concepts through examples and applications.                        |
| 4 – Every time                                                                                     |
| $\square$ 3 – Usually                                                                              |
| 2 – Occasionally/Sometimes                                                                         |
| □ 1− Rarely                                                                                        |
| $\square 0 - \text{Never}$                                                                         |
| 13. The teachers identify your strengths and encourage you with providing right level of           |
| challenges.                                                                                        |
| $\Box$ 4 – Fully                                                                                   |