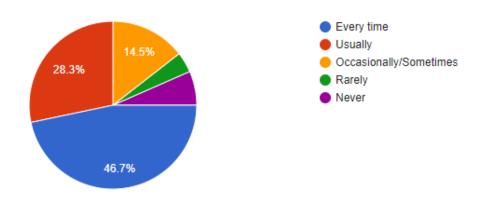

| ☐ 3 – Usually<br>☐ 2 – Occasionally/Sometimes<br>☐ 1 – Rarely                                      |
|----------------------------------------------------------------------------------------------------|
| □ 0− Never                                                                                         |
| 7. The institute takes active interest in promoting internship, student exchange, field visit      |
| opportunities for students.  □ 4 – Regularly                                                       |
| □ 3 – Often                                                                                        |
| □ 2 – Sometimes                                                                                    |
| □ 1 – Rarely                                                                                       |
| □ 0– Never                                                                                         |
| 8. The teaching and mentoring process in your institution facilitates you in cognitive, social and |
| emotional growth.                                                                                  |
| ☐ 4 – Significantly                                                                                |
| □ 3 – Very well                                                                                    |
| ☐ 2 – Moderately                                                                                   |
| □ 1 – Marginally                                                                                   |
| □ 0– Not at all                                                                                    |
| 9. The institution provides multiple opportunities to learn and grow.                              |
| 4 – Strongly agree                                                                                 |
| □ 3 – Agree                                                                                        |
| □ 2 – Neutral                                                                                      |
| □ 1 – Disagree                                                                                     |
| □ 0- Strongly disagree                                                                             |
| 10. Teachers inform you about your expected competencies, course outcomes and programme            |
| outcomes.  — 4 – Every time                                                                        |
| ☐ 3 – Usually                                                                                      |
| □ 2– Occasionally/Sometimes                                                                        |
| ☐ 1 – Rarely                                                                                       |
| □ 0– Never                                                                                         |
| 11. Your mentor does a necessary follow-up with an assigned task to you.                           |
| □ 4 – Every time                                                                                   |
| $\square$ 3 – Usually                                                                              |
| □ 2 – Occasionally/Sometimes                                                                       |
| □ 1 – Rarely                                                                                       |
| $\square$ 0 – I don't have a mentor                                                                |
| 12. The teachers illustrate the concepts through examples and applications.                        |
| 4 – Every time                                                                                     |
| $\square$ 3 – Usually                                                                              |
| 2 – Occasionally/Sometimes                                                                         |
| □ 1− Rarely                                                                                        |
| $\square 0 - \text{Never}$                                                                         |
| 13. The teachers identify your strengths and encourage you with providing right level of           |
| challenges.                                                                                        |
| $\Box$ 4 – Fully                                                                                   |