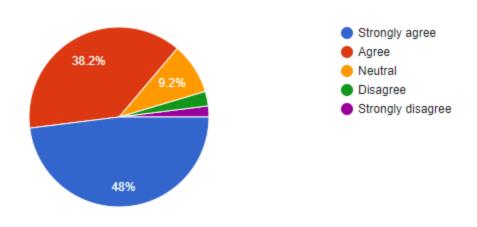

| ☐ 3 – Usually<br>☐ 2 – Occasionally/Sometimes<br>☐ 1 – Rarely                                      |
|----------------------------------------------------------------------------------------------------|
| □ 0− Never                                                                                         |
| 7. The institute takes active interest in promoting internship, student exchange, field visit      |
| opportunities for students.  □ 4 – Regularly                                                       |
| □ 3 – Often                                                                                        |
| □ 2 – Sometimes                                                                                    |
| □ 1 – Rarely                                                                                       |
| □ 0– Never                                                                                         |
| 8. The teaching and mentoring process in your institution facilitates you in cognitive, social and |
| emotional growth.                                                                                  |
| ☐ 4 – Significantly                                                                                |
| □ 3 – Very well                                                                                    |
| ☐ 2 – Moderately                                                                                   |
| □ 1 – Marginally                                                                                   |
| □ 0– Not at all                                                                                    |
| 9. The institution provides multiple opportunities to learn and grow.                              |
| 4 – Strongly agree                                                                                 |
| □ 3 – Agree                                                                                        |
| □ 2 – Neutral                                                                                      |
| □ 1 – Disagree                                                                                     |
| □ 0- Strongly disagree                                                                             |
| 10. Teachers inform you about your expected competencies, course outcomes and programme            |
| outcomes.  — 4 – Every time                                                                        |
| ☐ 3 – Usually                                                                                      |
| □ 2– Occasionally/Sometimes                                                                        |
| ☐ 1 – Rarely                                                                                       |
| □ 0– Never                                                                                         |
| 11. Your mentor does a necessary follow-up with an assigned task to you.                           |
| □ 4 – Every time                                                                                   |
| $\square$ 3 – Usually                                                                              |
| □ 2 – Occasionally/Sometimes                                                                       |
| □ 1 – Rarely                                                                                       |
| $\square$ 0 – I don't have a mentor                                                                |
| 12. The teachers illustrate the concepts through examples and applications.                        |
| 4 – Every time                                                                                     |
| $\square$ 3 – Usually                                                                              |
| 2 – Occasionally/Sometimes                                                                         |
| □ 1− Rarely                                                                                        |
| $\square 0 - \text{Never}$                                                                         |
| 13. The teachers identify your strengths and encourage you with providing right level of           |
| challenges.                                                                                        |
| $\Box$ 4 – Fully                                                                                   |