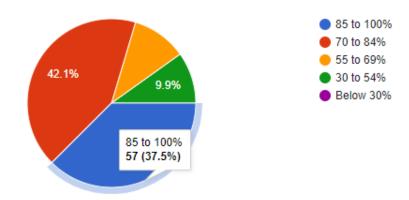

## STUDENT SATISFACTION SURVEY QUESTIONNAIRE ON TEACHING LEARNING PROCESS

| 1. How much of the syllabus was covered in the class?           |
|-----------------------------------------------------------------|
| $\Box 4 - 85 \text{ to } 100\%$                                 |
| $\square$ 3 – 70 to 84%                                         |
| $\square 2 - 55$ to 69%                                         |
| $\Box$ 1–30 to 54%                                              |
| □ 0 –Below 30%                                                  |
| 2. How well did the teachers prepare for the classes?           |
| ☐ 4 –Thoroughly                                                 |
| ☐ 3 – Satisfactorily                                            |
| $\square$ 2 – Poorly                                            |
| $\square$ 1 – Indifferently                                     |
| $\square$ 0 – Won't teach at all                                |
| 3. How well were the teachers able to communicate?              |
| ☐ 4 – Always effective                                          |
| $\square$ 3 – Sometimes effective                               |
| ☐ 2 – Just satisfactorily                                       |
| ☐ 1 – Generally ineffective                                     |
| □ 0− Very poor communication                                    |
| 4. The teacher's approach to teaching can best be described as  |
| 4– Excellent                                                    |
| □ 3 – Very good                                                 |
| $\square$ 2 – Good                                              |
| □ 1 – Fair                                                      |
| □ 0– Poor                                                       |
| 5. Fairness of the internal evaluation process by the teachers. |
| ☐ 4 – Always fair                                               |
| ☐ 3 – Usually fair                                              |
| ☐ 2 – Sometimes unfair                                          |
| □ 1 – Usually unfair                                            |
| □ 0– Unfair                                                     |
| 6. Was your performance in assignments discussed with you?      |
| ☐ 4 – Every time                                                |