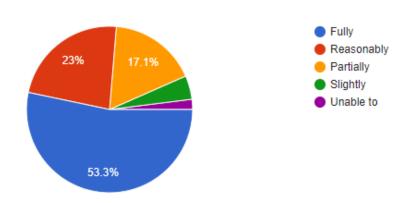

| ☐ 3 – Usually<br>☐ 2 – Occasionally/Sometimes<br>☐ 1 – Rarely                                      |
|----------------------------------------------------------------------------------------------------|
| □ 0− Never                                                                                         |
| 7. The institute takes active interest in promoting internship, student exchange, field visit      |
| opportunities for students.  □ 4 – Regularly                                                       |
| □ 3 – Often                                                                                        |
| □ 2 – Sometimes                                                                                    |
| □ 1 – Rarely                                                                                       |
| □ 0– Never                                                                                         |
| 8. The teaching and mentoring process in your institution facilitates you in cognitive, social and |
| emotional growth.                                                                                  |
| ☐ 4 – Significantly                                                                                |
| □ 3 – Very well                                                                                    |
| ☐ 2 – Moderately                                                                                   |
| □ 1 – Marginally                                                                                   |
| □ 0– Not at all                                                                                    |
| 9. The institution provides multiple opportunities to learn and grow.                              |
| 4 – Strongly agree                                                                                 |
| □ 3 – Agree                                                                                        |
| □ 2 – Neutral                                                                                      |
| □ 1 – Disagree                                                                                     |
| □ 0- Strongly disagree                                                                             |
| 10. Teachers inform you about your expected competencies, course outcomes and programme            |
| outcomes.  — 4 – Every time                                                                        |
| ☐ 3 – Usually                                                                                      |
| □ 2– Occasionally/Sometimes                                                                        |
| ☐ 1 – Rarely                                                                                       |
| □ 0– Never                                                                                         |
| 11. Your mentor does a necessary follow-up with an assigned task to you.                           |
| □ 4 – Every time                                                                                   |
| $\square$ 3 – Usually                                                                              |
| □ 2 – Occasionally/Sometimes                                                                       |
| □ 1 – Rarely                                                                                       |
| $\square$ 0 – I don't have a mentor                                                                |
| 12. The teachers illustrate the concepts through examples and applications.                        |
| 4 – Every time                                                                                     |
| $\square$ 3 – Usually                                                                              |
| 2 – Occasionally/Sometimes                                                                         |
| □ 1− Rarely                                                                                        |
| $\square 0 - \text{Never}$                                                                         |
| 13. The teachers identify your strengths and encourage you with providing right level of           |
| challenges.                                                                                        |
| $\Box$ 4 – Fully                                                                                   |