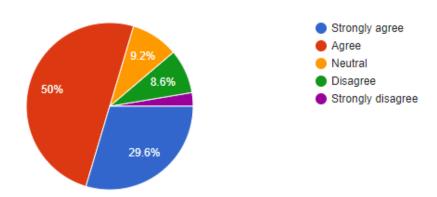

| ☐ 3 – Usually<br>☐ 2 – Occasionally/Sometimes<br>☐ 1 – Rarely                                      |
|----------------------------------------------------------------------------------------------------|
| □ 0− Never                                                                                         |
| 7. The institute takes active interest in promoting internship, student exchange, field visit      |
| opportunities for students.  □ 4 – Regularly                                                       |
| □ 3 – Often                                                                                        |
| □ 2 – Sometimes                                                                                    |
| □ 1 – Rarely                                                                                       |
| □ 0– Never                                                                                         |
| 8. The teaching and mentoring process in your institution facilitates you in cognitive, social and |
| emotional growth.                                                                                  |
| ☐ 4 – Significantly                                                                                |
| □ 3 – Very well                                                                                    |
| ☐ 2 – Moderately                                                                                   |
| □ 1 – Marginally                                                                                   |
| □ 0– Not at all                                                                                    |
| 9. The institution provides multiple opportunities to learn and grow.                              |
| 4 – Strongly agree                                                                                 |
| □ 3 – Agree                                                                                        |
| □ 2 – Neutral                                                                                      |
| □ 1 – Disagree                                                                                     |
| □ 0- Strongly disagree                                                                             |
| 10. Teachers inform you about your expected competencies, course outcomes and programme            |
| outcomes.  — 4 – Every time                                                                        |
| ☐ 3 – Usually                                                                                      |
| □ 2– Occasionally/Sometimes                                                                        |
| ☐ 1 – Rarely                                                                                       |
| □ 0– Never                                                                                         |
| 11. Your mentor does a necessary follow-up with an assigned task to you.                           |
| □ 4 – Every time                                                                                   |
| $\square$ 3 – Usually                                                                              |
| □ 2 – Occasionally/Sometimes                                                                       |
| □ 1 – Rarely                                                                                       |
| $\square$ 0 – I don't have a mentor                                                                |
| 12. The teachers illustrate the concepts through examples and applications.                        |
| 4 – Every time                                                                                     |
| $\square$ 3 – Usually                                                                              |
| 2 – Occasionally/Sometimes                                                                         |
| □ 1− Rarely                                                                                        |
| $\square 0 - \text{Never}$                                                                         |
| 13. The teachers identify your strengths and encourage you with providing right level of           |
| challenges.                                                                                        |
| $\Box$ 4 – Fully                                                                                   |