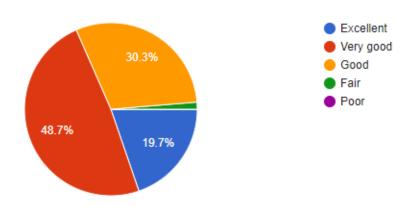

## STUDENT SATISFACTION SURVEY QUESTIONNAIRE ON TEACHING LEARNING PROCESS

| 1. How much of the syllabus was covered in the class?           |
|-----------------------------------------------------------------|
| $\Box 4 - 85 \text{ to } 100\%$                                 |
| $\square$ 3 – 70 to 84%                                         |
| $\square 2 - 55$ to 69%                                         |
| $\Box$ 1–30 to 54%                                              |
| □ 0 –Below 30%                                                  |
| 2. How well did the teachers prepare for the classes?           |
| ☐ 4 –Thoroughly                                                 |
| ☐ 3 – Satisfactorily                                            |
| $\square$ 2 – Poorly                                            |
| $\square$ 1 – Indifferently                                     |
| $\square$ 0 – Won't teach at all                                |
| 3. How well were the teachers able to communicate?              |
| ☐ 4 – Always effective                                          |
| $\square$ 3 – Sometimes effective                               |
| ☐ 2 – Just satisfactorily                                       |
| ☐ 1 – Generally ineffective                                     |
| □ 0− Very poor communication                                    |
| 4. The teacher's approach to teaching can best be described as  |
| 4– Excellent                                                    |
| □ 3 – Very good                                                 |
| $\square$ 2 – Good                                              |
| □ 1 – Fair                                                      |
| □ 0– Poor                                                       |
| 5. Fairness of the internal evaluation process by the teachers. |
| ☐ 4 – Always fair                                               |
| ☐ 3 – Usually fair                                              |
| ☐ 2 – Sometimes unfair                                          |
| □ 1 – Usually unfair                                            |
| □ 0– Unfair                                                     |
| 6. Was your performance in assignments discussed with you?      |
| ☐ 4 – Every time                                                |