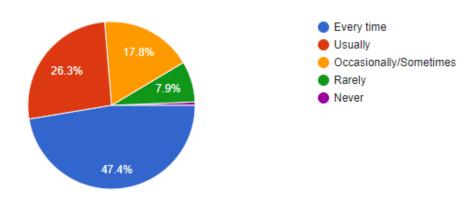

| ☐ 3 – Usually<br>☐ 2 – Occasionally/Sometimes<br>☐ 1 – Rarely                                      |
|----------------------------------------------------------------------------------------------------|
| □ 0− Never                                                                                         |
| 7. The institute takes active interest in promoting internship, student exchange, field visit      |
| opportunities for students.  □ 4 – Regularly                                                       |
| □ 3 – Often                                                                                        |
| □ 2 – Sometimes                                                                                    |
| □ 1 – Rarely                                                                                       |
| □ 0– Never                                                                                         |
| 8. The teaching and mentoring process in your institution facilitates you in cognitive, social and |
| emotional growth.                                                                                  |
| ☐ 4 – Significantly                                                                                |
| □ 3 – Very well                                                                                    |
| ☐ 2 – Moderately                                                                                   |
| □ 1 – Marginally                                                                                   |
| □ 0– Not at all                                                                                    |
| 9. The institution provides multiple opportunities to learn and grow.                              |
| 4 – Strongly agree                                                                                 |
| □ 3 – Agree                                                                                        |
| □ 2 – Neutral                                                                                      |
| □ 1 – Disagree                                                                                     |
| □ 0- Strongly disagree                                                                             |
| 10. Teachers inform you about your expected competencies, course outcomes and programme            |
| outcomes.  — 4 – Every time                                                                        |
| ☐ 3 – Usually                                                                                      |
| □ 2– Occasionally/Sometimes                                                                        |
| ☐ 1 – Rarely                                                                                       |
| □ 0– Never                                                                                         |
| 11. Your mentor does a necessary follow-up with an assigned task to you.                           |
| □ 4 – Every time                                                                                   |
| $\square$ 3 – Usually                                                                              |
| □ 2 – Occasionally/Sometimes                                                                       |
| □ 1 – Rarely                                                                                       |
| $\square$ 0 – I don't have a mentor                                                                |
| 12. The teachers illustrate the concepts through examples and applications.                        |
| 4 – Every time                                                                                     |
| $\square$ 3 – Usually                                                                              |
| 2 – Occasionally/Sometimes                                                                         |
| □ 1− Rarely                                                                                        |
| $\square 0 - \text{Never}$                                                                         |
| 13. The teachers identify your strengths and encourage you with providing right level of           |
| challenges.                                                                                        |
| $\Box$ 4 – Fully                                                                                   |