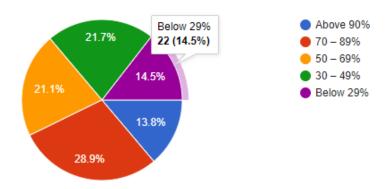

## STUDENT SATISFACTION SURVEY QUESTIONNAIRE ON TEACHING LEARNING PROCESS

| 1. How much of the syllabus was covered in the class?           |
|-----------------------------------------------------------------|
| $\Box 4 - 85 \text{ to } 100\%$                                 |
| $\square$ 3 – 70 to 84%                                         |
| $\square 2 - 55$ to 69%                                         |
| $\Box$ 1–30 to 54%                                              |
| □ 0 –Below 30%                                                  |
| 2. How well did the teachers prepare for the classes?           |
| ☐ 4 –Thoroughly                                                 |
| ☐ 3 – Satisfactorily                                            |
| $\square$ 2 – Poorly                                            |
| $\square$ 1 – Indifferently                                     |
| $\square$ 0 – Won't teach at all                                |
| 3. How well were the teachers able to communicate?              |
| ☐ 4 – Always effective                                          |
| $\square$ 3 – Sometimes effective                               |
| ☐ 2 – Just satisfactorily                                       |
| ☐ 1 – Generally ineffective                                     |
| □ 0− Very poor communication                                    |
| 4. The teacher's approach to teaching can best be described as  |
| 4– Excellent                                                    |
| □ 3 – Very good                                                 |
| $\square$ 2 – Good                                              |
| □ 1 – Fair                                                      |
| □ 0– Poor                                                       |
| 5. Fairness of the internal evaluation process by the teachers. |
| ☐ 4 – Always fair                                               |
| ☐ 3 – Usually fair                                              |
| ☐ 2 – Sometimes unfair                                          |
| □ 1 – Usually unfair                                            |
| □ 0– Unfair                                                     |
| 6. Was your performance in assignments discussed with you?      |
| ☐ 4 – Every time                                                |