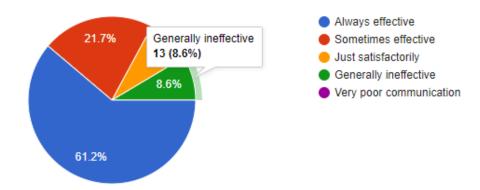

## STUDENT SATISFACTION SURVEY QUESTIONNAIRE ON TEACHING LEARNING PROCESS

| 1. How much of the syllabus was covered in the class?           |
|-----------------------------------------------------------------|
| $\Box 4 - 85 \text{ to } 100\%$                                 |
| $\square$ 3 – 70 to 84%                                         |
| $\square 2 - 55$ to 69%                                         |
| $\Box$ 1–30 to 54%                                              |
| □ 0 –Below 30%                                                  |
| 2. How well did the teachers prepare for the classes?           |
| ☐ 4 –Thoroughly                                                 |
| ☐ 3 – Satisfactorily                                            |
| $\square$ 2 – Poorly                                            |
| $\square$ 1 – Indifferently                                     |
| $\square$ 0 – Won't teach at all                                |
| 3. How well were the teachers able to communicate?              |
| ☐ 4 – Always effective                                          |
| $\square$ 3 – Sometimes effective                               |
| ☐ 2 – Just satisfactorily                                       |
| ☐ 1 – Generally ineffective                                     |
| □ 0− Very poor communication                                    |
| 4. The teacher's approach to teaching can best be described as  |
| 4– Excellent                                                    |
| □ 3 – Very good                                                 |
| $\square$ 2 – Good                                              |
| □ 1 – Fair                                                      |
| □ 0– Poor                                                       |
| 5. Fairness of the internal evaluation process by the teachers. |
| ☐ 4 – Always fair                                               |
| ☐ 3 – Usually fair                                              |
| ☐ 2 – Sometimes unfair                                          |
| □ 1 – Usually unfair                                            |
| □ 0– Unfair                                                     |
| 6. Was your performance in assignments discussed with you?      |
| ☐ 4 – Every time                                                |