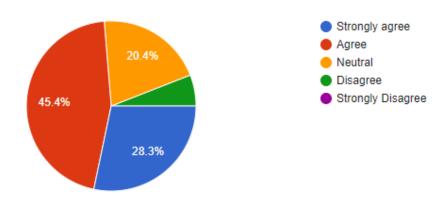

| ☐ 3 – Usually<br>☐ 2 – Occasionally/Sometimes<br>☐ 1 – Rarely                                      |
|----------------------------------------------------------------------------------------------------|
| □ 0− Never                                                                                         |
| 7. The institute takes active interest in promoting internship, student exchange, field visit      |
| opportunities for students.  □ 4 – Regularly                                                       |
| □ 3 – Often                                                                                        |
| □ 2 – Sometimes                                                                                    |
| □ 1 – Rarely                                                                                       |
| □ 0– Never                                                                                         |
| 8. The teaching and mentoring process in your institution facilitates you in cognitive, social and |
| emotional growth.                                                                                  |
| ☐ 4 – Significantly                                                                                |
| □ 3 – Very well                                                                                    |
| ☐ 2 – Moderately                                                                                   |
| □ 1 – Marginally                                                                                   |
| □ 0– Not at all                                                                                    |
| 9. The institution provides multiple opportunities to learn and grow.                              |
| 4 – Strongly agree                                                                                 |
| □ 3 – Agree                                                                                        |
| □ 2 – Neutral                                                                                      |
| □ 1 – Disagree                                                                                     |
| □ 0- Strongly disagree                                                                             |
| 10. Teachers inform you about your expected competencies, course outcomes and programme            |
| outcomes.  — 4 – Every time                                                                        |
| ☐ 3 – Usually                                                                                      |
| □ 2– Occasionally/Sometimes                                                                        |
| ☐ 1 – Rarely                                                                                       |
| □ 0– Never                                                                                         |
| 11. Your mentor does a necessary follow-up with an assigned task to you.                           |
| □ 4 – Every time                                                                                   |
| $\square$ 3 – Usually                                                                              |
| □ 2 – Occasionally/Sometimes                                                                       |
| □ 1 – Rarely                                                                                       |
| $\square$ 0 – I don't have a mentor                                                                |
| 12. The teachers illustrate the concepts through examples and applications.                        |
| 4 – Every time                                                                                     |
| $\square$ 3 – Usually                                                                              |
| 2 – Occasionally/Sometimes                                                                         |
| □ 1− Rarely                                                                                        |
| $\square 0 - \text{Never}$                                                                         |
| 13. The teachers identify your strengths and encourage you with providing right level of           |
| challenges.                                                                                        |
| $\Box$ 4 – Fully                                                                                   |