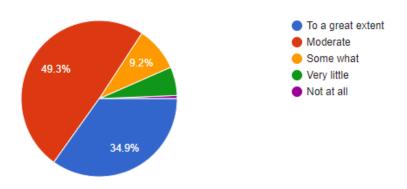

| ☐ 3 – Usually<br>☐ 2 – Occasionally/Sometimes<br>☐ 1 – Rarely                                      |
|----------------------------------------------------------------------------------------------------|
| □ 0− Never                                                                                         |
| 7. The institute takes active interest in promoting internship, student exchange, field visit      |
| opportunities for students.  □ 4 – Regularly                                                       |
| □ 3 – Often                                                                                        |
| □ 2 – Sometimes                                                                                    |
| □ 1 – Rarely                                                                                       |
| □ 0– Never                                                                                         |
| 8. The teaching and mentoring process in your institution facilitates you in cognitive, social and |
| emotional growth.                                                                                  |
| ☐ 4 – Significantly                                                                                |
| □ 3 – Very well                                                                                    |
| ☐ 2 – Moderately                                                                                   |
| □ 1 – Marginally                                                                                   |
| □ 0– Not at all                                                                                    |
| 9. The institution provides multiple opportunities to learn and grow.                              |
| 4 – Strongly agree                                                                                 |
| □ 3 – Agree                                                                                        |
| □ 2 – Neutral                                                                                      |
| □ 1 – Disagree                                                                                     |
| □ 0- Strongly disagree                                                                             |
| 10. Teachers inform you about your expected competencies, course outcomes and programme            |
| outcomes.  — 4 – Every time                                                                        |
| ☐ 3 – Usually                                                                                      |
| □ 2– Occasionally/Sometimes                                                                        |
| ☐ 1 – Rarely                                                                                       |
| □ 0– Never                                                                                         |
| 11. Your mentor does a necessary follow-up with an assigned task to you.                           |
| □ 4 – Every time                                                                                   |
| $\square$ 3 – Usually                                                                              |
| □ 2 – Occasionally/Sometimes                                                                       |
| □ 1 – Rarely                                                                                       |
| $\square$ 0 – I don't have a mentor                                                                |
| 12. The teachers illustrate the concepts through examples and applications.                        |
| 4 – Every time                                                                                     |
| $\square$ 3 – Usually                                                                              |
| 2 – Occasionally/Sometimes                                                                         |
| □ 1− Rarely                                                                                        |
| $\square 0 - \text{Never}$                                                                         |
| 13. The teachers identify your strengths and encourage you with providing right level of           |
| challenges.                                                                                        |
| $\Box$ 4 – Fully                                                                                   |