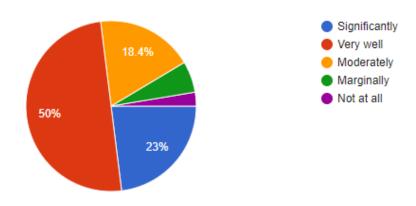

| ☐ 3 – Usually<br>☐ 2 – Occasionally/Sometimes<br>☐ 1 – Rarely                                      |
|----------------------------------------------------------------------------------------------------|
| □ 0− Never                                                                                         |
| 7. The institute takes active interest in promoting internship, student exchange, field visit      |
| opportunities for students.  □ 4 – Regularly                                                       |
| □ 3 – Often                                                                                        |
| □ 2 – Sometimes                                                                                    |
| □ 1 – Rarely                                                                                       |
| □ 0– Never                                                                                         |
| 8. The teaching and mentoring process in your institution facilitates you in cognitive, social and |
| emotional growth.                                                                                  |
| ☐ 4 – Significantly                                                                                |
| □ 3 – Very well                                                                                    |
| ☐ 2 – Moderately                                                                                   |
| □ 1 – Marginally                                                                                   |
| □ 0– Not at all                                                                                    |
| 9. The institution provides multiple opportunities to learn and grow.                              |
| 4 – Strongly agree                                                                                 |
| □ 3 – Agree                                                                                        |
| □ 2 – Neutral                                                                                      |
| □ 1 – Disagree                                                                                     |
| □ 0- Strongly disagree                                                                             |
| 10. Teachers inform you about your expected competencies, course outcomes and programme            |
| outcomes.  — 4 – Every time                                                                        |
| ☐ 3 – Usually                                                                                      |
| □ 2– Occasionally/Sometimes                                                                        |
| ☐ 1 – Rarely                                                                                       |
| □ 0– Never                                                                                         |
| 11. Your mentor does a necessary follow-up with an assigned task to you.                           |
| □ 4 – Every time                                                                                   |
| $\square$ 3 – Usually                                                                              |
| □ 2 – Occasionally/Sometimes                                                                       |
| □ 1 – Rarely                                                                                       |
| $\square$ 0 – I don't have a mentor                                                                |
| 12. The teachers illustrate the concepts through examples and applications.                        |
| 4 – Every time                                                                                     |
| $\square$ 3 – Usually                                                                              |
| 2 – Occasionally/Sometimes                                                                         |
| □ 1− Rarely                                                                                        |
| $\square 0 - \text{Never}$                                                                         |
| 13. The teachers identify your strengths and encourage you with providing right level of           |
| challenges.                                                                                        |
| $\Box$ 4 – Fully                                                                                   |