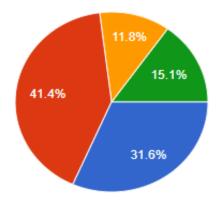

#### STUDENT SATISFACTION SURVEY

The college conducted a student satisfaction survey on teaching-learning and assessment to help the institution improve the quality of higher education. The students were given to respond to all questions in the following format with their sincere efforts and thoughts. A common Google form link was circulated and accordingly 152 students responded. The form contains the following mandatory questions.