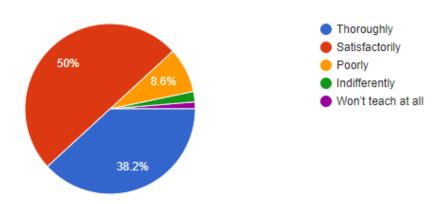

## STUDENT SATISFACTION SURVEY QUESTIONNAIRE ON TEACHING LEARNING PROCESS

| 1. How much of the syllabus was covered in the class?           |
|-----------------------------------------------------------------|
| $\Box 4 - 85 \text{ to } 100\%$                                 |
| $\square$ 3 – 70 to 84%                                         |
| $\square 2 - 55$ to 69%                                         |
| $\Box$ 1–30 to 54%                                              |
| □ 0 –Below 30%                                                  |
| 2. How well did the teachers prepare for the classes?           |
| ☐ 4 –Thoroughly                                                 |
| ☐ 3 – Satisfactorily                                            |
| $\square$ 2 – Poorly                                            |
| $\square$ 1 – Indifferently                                     |
| $\square$ 0 – Won't teach at all                                |
| 3. How well were the teachers able to communicate?              |
| ☐ 4 – Always effective                                          |
| $\square$ 3 – Sometimes effective                               |
| ☐ 2 – Just satisfactorily                                       |
| ☐ 1 – Generally ineffective                                     |
| □ 0− Very poor communication                                    |
| 4. The teacher's approach to teaching can best be described as  |
| 4– Excellent                                                    |
| □ 3 – Very good                                                 |
| $\square$ 2 – Good                                              |
| □ 1 – Fair                                                      |
| □ 0– Poor                                                       |
| 5. Fairness of the internal evaluation process by the teachers. |
| ☐ 4 – Always fair                                               |
| ☐ 3 – Usually fair                                              |
| ☐ 2 – Sometimes unfair                                          |
| □ 1 – Usually unfair                                            |
| □ 0– Unfair                                                     |
| 6. Was your performance in assignments discussed with you?      |
| ☐ 4 – Every time                                                |