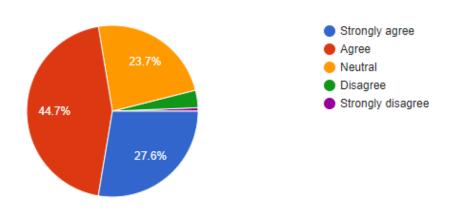

#### STUDENT SATISFACTION SURVEY

The college conducted a student satisfaction survey on teaching-learning and assessment to help the institution improve the quality of higher education. The students were given to respond to all questions in the following format with their sincere efforts and thoughts. A common Google form link was circulated and accordingly 152 students responded. The form contains the following mandatory questions.