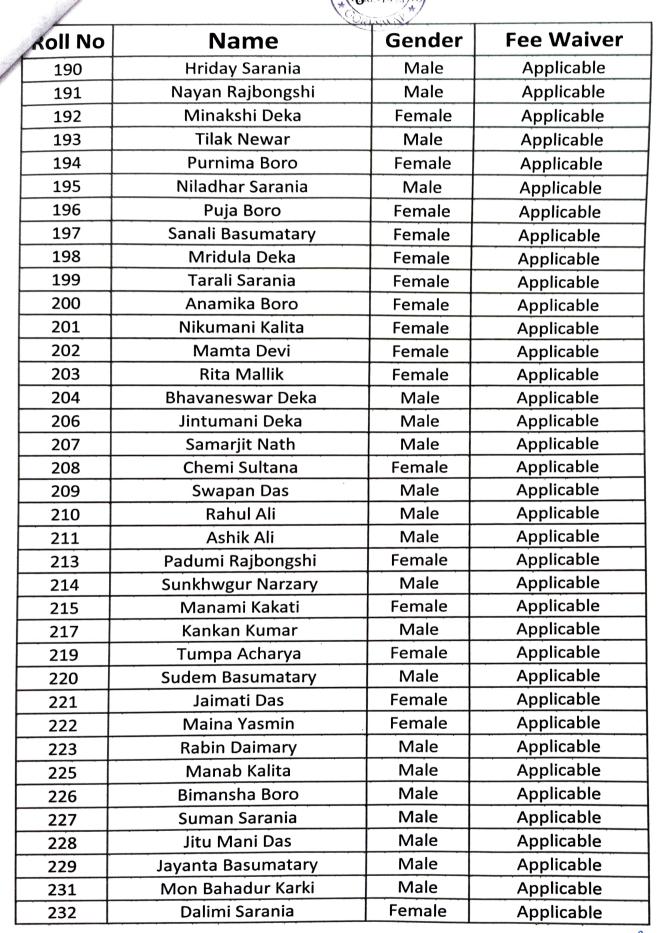

|         |                          | Condor |            |
|---------|--------------------------|--------|------------|
| Koll No | Name                     | Gender | Fee Waiver |
| 151     | Pampi Das                | Female | Applicable |
| 153     | Sonjib Boro              | Male   | Applicable |
| 154     | Nirmal Devi              | Female | Applicable |
| 155     | Nibha Bala Deka          | Female | Applicable |
| 156     | Manisha Bimali           | Female | Applicable |
| 157     | Nandita Kalita           | Female | Applicable |
| 158     | Partha Pratim Rajbongshi | Male   | Applicable |
| 159     | Tamanna Khanam           | Female | Applicable |
| 160     | Bhaswati Saharia         | Female | Applicable |
| 161     | Gathwn Boro              | Male   | Applicable |
| 162     | Bolo Ram Boro            | Male   | Applicable |
| 163     | Hasina Rahman            | Female | Applicable |
| 164     | Namita Rajbongshi        | Female | Applicable |
| 165     | Biswajit Deka            | Male   | Applicable |
| 166     | Babita Boro              | Female | Applicable |
| 167     | Babita Rajbongshi        | Female | Applicable |
| 168     | Tek Bahadur Bhattorai    | Male   | Applicable |
| 169     | Binita Boro              | Female | Applicable |
| 170     | Priti Kalita             | Female | Applicable |
| 171     | Sunita Boro              | Female | Applicable |
| 172     | Diganta Rajbongshi       | Male   | Applicable |
| 173     | Biswajit Boro            | Male   | Applicable |
| 174     | Abajit Sarma             | Male   | Applicable |
| 176     | Namita Neopaney          | Female | Applicable |
| 177     | Srijana Khulal           | Female | Applicable |
| 178     | Jinima Rabha             | Female | Applicable |
| 179     | Baloram Das              | Male   | Applicable |
| 180     | Utpal Kr. Kaibarta       | Male   | Applicable |
| 181     | Deepjyoti Debnath        | Male   | Applicable |
| 182     | Rinkumani Rajbongshi     | Female | Applicable |
| 183     | Barsha Kalita            | Female | Applicable |
| 184     | Shikha Das               | Female | Applicable |
| 185     | Mayuri Deka              | Female | Applicable |
| 186     | Ankur Rajbongshi         | Male   | Applicable |
| 187     | Bhitali Das              | Female | Applicable |
| 188     | Arpana Paul              | Female | Applicable |
| 189     | Rima Boro                | Female | Applicable |